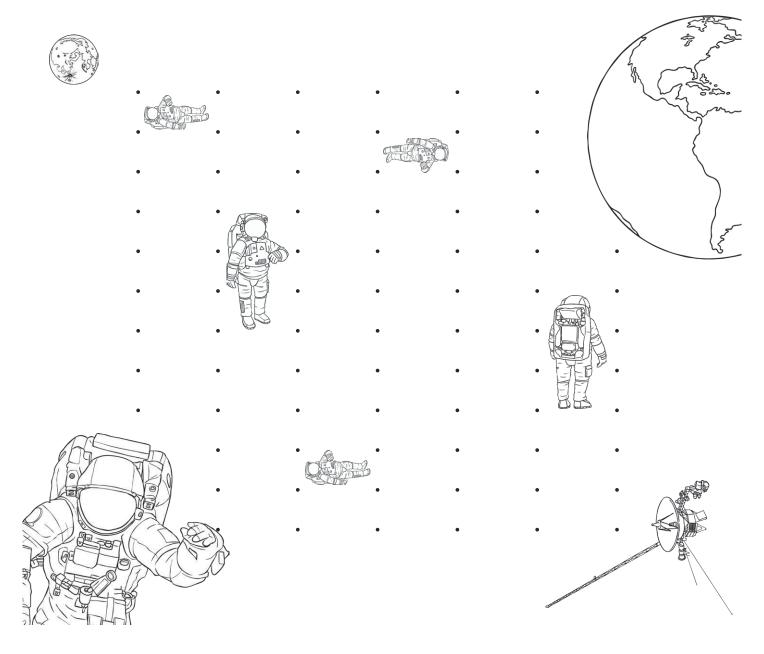

#### Two player game

Take turns to select a card. Complete the calculation. Once you have completed the calculation, check your answer. If your calculation is correct, join two of the dots with a horizontal or vertical line and the turn is passed. If the answer is incorrect, the turn is passed to the next player without drawing a line.

During the game, boxes will be made by four lines joining together. The player who draws a line that finishes a four-sided box writes their initials in the box. Each box is worth a point. If a box is made around an astronaut, it counts for five points.

The person with the most points by the end of the game wins.