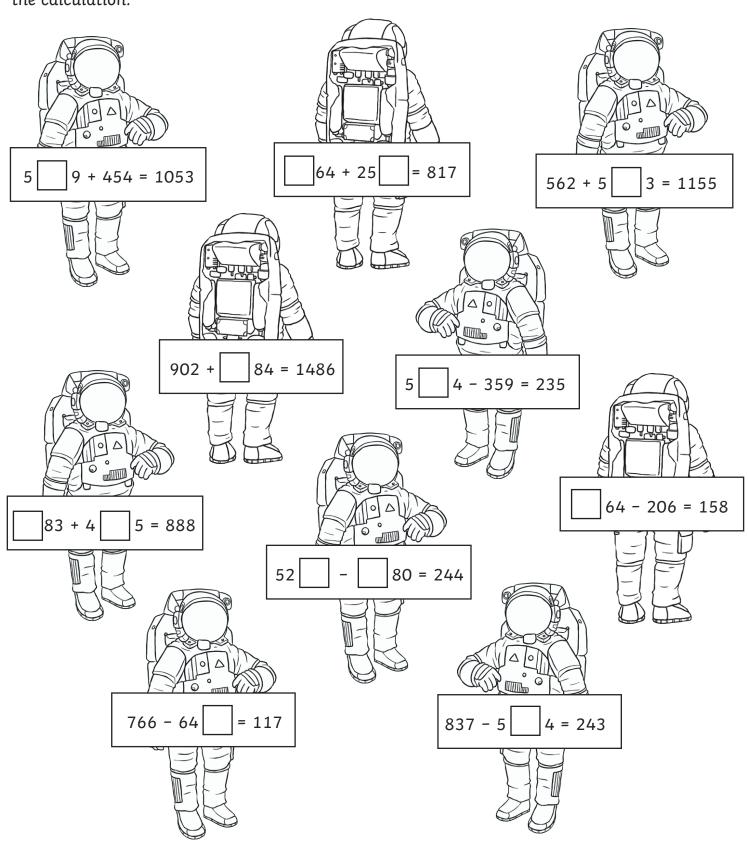

# Year 3 Addition and Subtraction Missing Number Calculations Space-Themed Maths Activity Games

Cut out and attach a paperclip to each astronaut. Use a magnet to select an astronaut. Complete the calculation.

### Magnet game

5**9**9 + 454 = 1053

**5**64 + 25**3** = 817

562 + 5**9**3 = 1155

**4**83 + 4**0**5 = 888

902 + **5**84 = 1486

594 - 359 = 235

52**4 - 2**80 = 244

**3**64 - 206 = 158

766 - 64**9** = 117

837 - 594 = 243